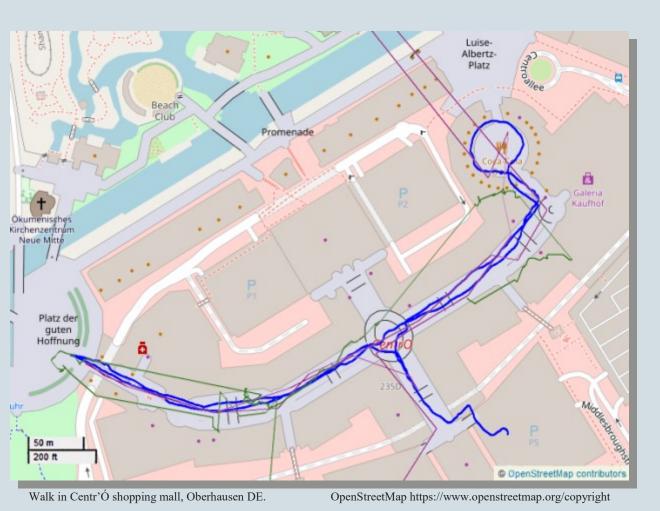

## **Urban & Indoor Positioning**

GPS track Metwork based position service

## **CiMotion Fusion**

- Motion Sensor Based Navigation
- Pedestrian Dead-Reckoning, PDR
- Network and Wifi based location fixes

Fusion track

- Fusion: PDR, GPS, Network and context
- Smooth and accurate position information
- True real-time user experience

## Location:

latitude, longitude 51.480, 6.879 (decimal degrees)