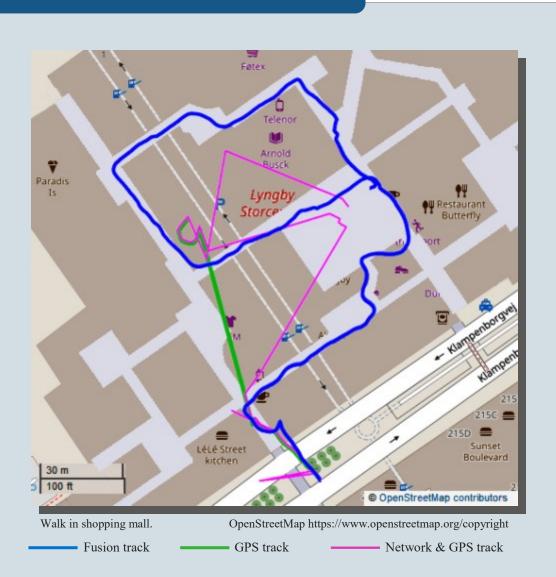

## Navigate in the Mall

- Wherever you walk, indoor or outdoor, always accurate position information
- Indoor, if or when GPS "drops out", we can navigate solely on motion sensors
- Motion sensors augment any available positioning data, e.g. GPS, network, wifi, etc. ...
- High update rate for smooth position visualization on maps (true real-time, >10 updates per second)

Picture: CiMotion software on Android phone. Android v4.4 or higher, build-in sensors and android location.